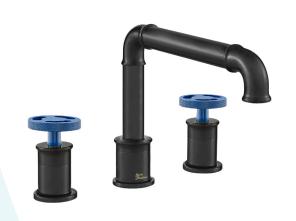

# **Avallon**

## **Bathroom Faucet**

SM-BF85BB

#### Colors & Finishes:

- Chrome: SM-BF82C
- Brushed Nickel: SM-BF82BN
  Brushed Gold: SM-BF82BG
- Matte Black: SM-BF82MB
- ☐ Matte White: SM-BF82MW
- Matte Black/Red: SM-BF85BR
- Matte Black/Blue: SM-BF85BB