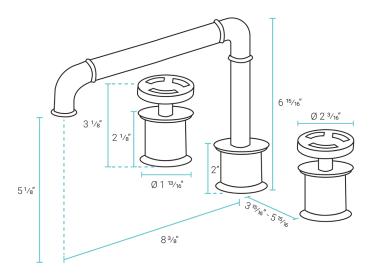

# **Avallon**

## **Bathroom Faucet**

SM-BF85BB





#### Features:

- Widespread control
- Durable brass
- Standard 1 3/8", three-hole installation
- 1.2 GPM flow rate

#### Colors & Finishes:

- Chrome: SM-BF82C
- Brushed Nickel: SM-BF82BN
  Brushed Gold: SM-BF82BG
- Matte Black: SM-BF82MB
- ☐ Matte White: SM-BF82MW
- Matte Black/Red: SM-BF85BR
- Matte Black/Blue: SM-BF85BB

### Specifications:

- N.W: 4.63 lb.
- Standard 8" Widespread

#### Included Parts:

- Bathroom Faucet: SM-BF85BB

### Compatible Parts (sold separately):

- Swiss Madison Bathroom Sink\*
- \* Style and color options available